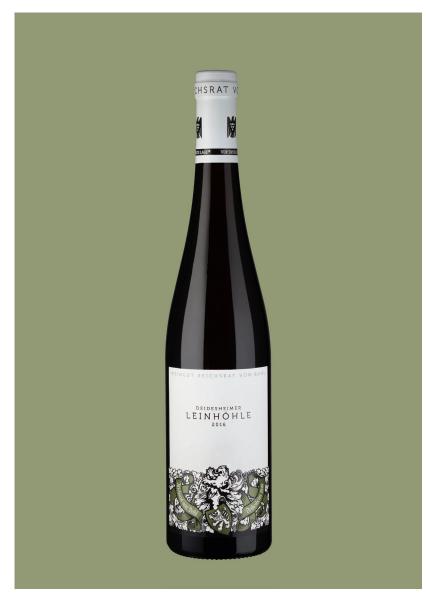

# 2016 DEIDESHEIMER LEINHÖHLE RIESLING VDP.ERSTE LAGE DRY



#### WINE

In the glass wie find a very rich and fruity Riesling. Good balanced wir fine acidity and creaminess. Yellow fruit aromas dominate this wunderful dinner companion.

### SOIL

Here too the site name gives the bearing. The women of Deidesheim used to use this warmest of sites to bleach their linen cloths. Its 100% south facing and sloped location mean that air temperatures of 50°C and more are not a rarity. Grapes that flourish here incorporate this heat, have mature fruit aromas and sophisticated, balanced acidity.

## HARVEST

Selective hand-picking in the middle of October 2016.

YIELD approx. 35 hl/ha

#### VINIFICATION

Carefully fermentation and maturation on full lees for 12 months in 100 % Doppelstück barrels (2.400l) without fining and other technical measures.

CAN BE